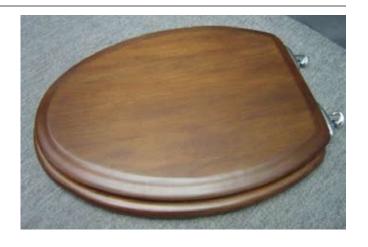

## **BOULEVARD WOOD FINISH TOILET SEATS**

| 5314.110 | Elongated seat with chrome hinges |
|----------|-----------------------------------|
| 5314.295 | Elongated seat with satin hinges  |

- ☐ **5315.110** Round Front seat with chrome hinges
- ☐ 5315.295 Round Front seat with satin hinges
  - Solid wood seat and cover
  - EverClean® surface inhibits the growth of stain- and odor-causing bacteria, mold, and mildew on the surface. EverClean® surface does not protect against disease causing bacteria
  - Natural wood finishes which coordinate with popular bathroom decors and match furniture finishes
  - Chrome or Satin metal slow close hinges
  - Slow close feature prevents seat from slamming
  - Fits all conventional elongated and round front toilets
  - Seat complete with bolts, nuts and washers

| To Be Specified ☐ Finish: ☐ Nutmeg ☐ Espresso ☐ Warm Walnut |
|-------------------------------------------------------------|
|-------------------------------------------------------------|